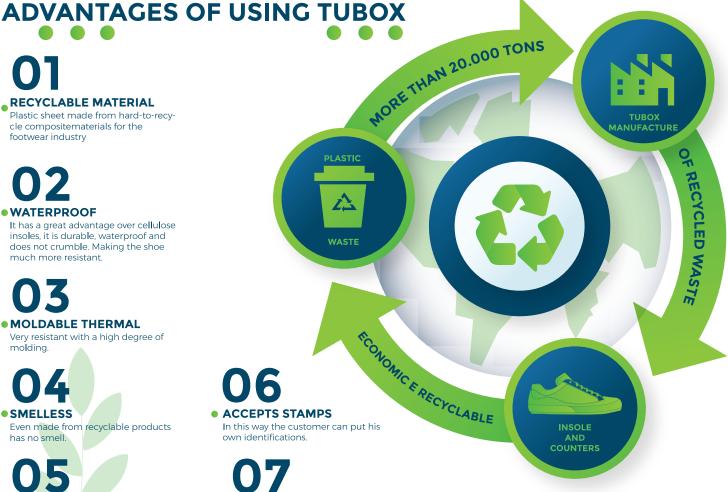

# **RECYCLABLE MATERIAL**

Plastic sheet made from hard-to-recycle compositematerials for the footwear industry

# WATERPROOF

It has a great advantage over cellulose insoles, it is durable, waterproof and does not crumble. Making the shoe much more resistant

#### MOLDABLE THERMAL

Very resistant with a high degree of molding.

# SMELLESS

Even made from recyclable products has no smell

#### ECONOMIC

Cost-effective compared to cardboard and resin and reduce workforce and final cost of the resulting products.

Sustainable for the pocket and for environment.